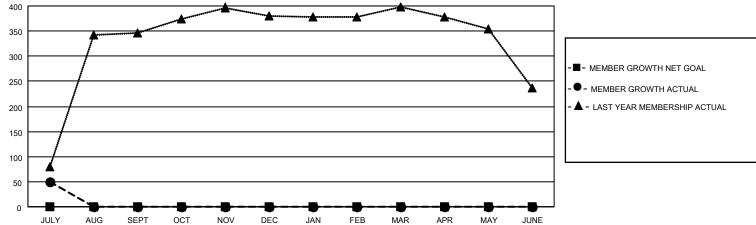

## GOALS AND ACTUAL NEW CLUBS CUMULATIVE

| DROPPED CLUBS: 0 |    | 16 CLUBS OF 58 ADDED 1 OR<br>MORE NEW MEMBERS | GENDER DISTRIBUTION                     |                           |  |
|------------------|----|-----------------------------------------------|-----------------------------------------|---------------------------|--|
|                  |    | WORE INEVA INICIVIDERS                        | MALE                                    | 1,162 (71.51%)            |  |
| DROPPED MEMBERS  |    |                                               | FEMALE  NON BINARY  DEFER NOT TO ANSWER | 463 (28.49%)<br>0 (0.00%) |  |
| DECEASED         | 0  |                                               | PREFER NOT TO ANSWER                    | 0 (0.00%)                 |  |
| CLUB CANCELLED   | 0  | CLICK HERE FOR CUMULATIVE                     | TOTAL FAMILY UNIT MEMBERS 1,091         |                           |  |
| OTHER            | 38 | MEMBERSHIP DATA                               |                                         |                           |  |
| TOTAL 38         |    |                                               | FAMILY MEMBERS PAYING HALF DUES 735     |                           |  |