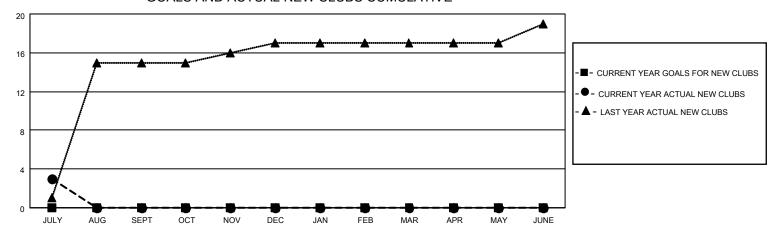

## GOALS AND ACTUAL NEW CLUBS CUMULATIVE

| DROPPED CLUBS: 0 |    | 16 CLUBS OF 58 ADDED 1 OR<br>MORE NEW MEMBERS | GENDER DISTRIBUTION                     |                           |  |
|------------------|----|-----------------------------------------------|-----------------------------------------|---------------------------|--|
|                  |    | WORE INEVA INICIVIDERS                        | MALE                                    | 1,162 (71.51%)            |  |
| DROPPED MEMBERS  |    |                                               | FEMALE  NON BINARY  DEFER NOT TO ANSWER | 463 (28.49%)<br>0 (0.00%) |  |
| DECEASED         | 0  |                                               | PREFER NOT TO ANSWER                    | 0 (0.00%)                 |  |
| CLUB CANCELLED   | 0  | CLICK HERE FOR CUMULATIVE                     | TOTAL FAMILY UNIT MEMBERS 1,091         |                           |  |
| OTHER            | 38 | MEMBERSHIP DATA                               |                                         |                           |  |
| TOTAL 38         |    |                                               | FAMILY MEMBERS PAYING HALF DUES 735     |                           |  |